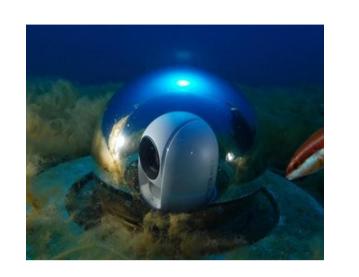

# **OBSEA Seafloor Observatory**

- Underwater cabled observatory
- Located at NW Mediterranean Sea
- Shallow waters (20 m depth)
- Multiparametric Observatory

# **Ecosystem Monitoring**

- Multiple cameras deployed
- Image archive since 2011
- Fish abundance & behaviour studies
- Image analysis time-consuming!