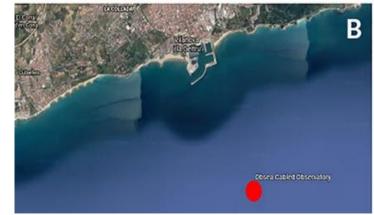

# **OBSEA Seafloor Observatory**

- Underwater cabled observatory
- Located at NW Mediterranean Sea
- Shallow waters (20 m depth)
- Multiparametric Observatory