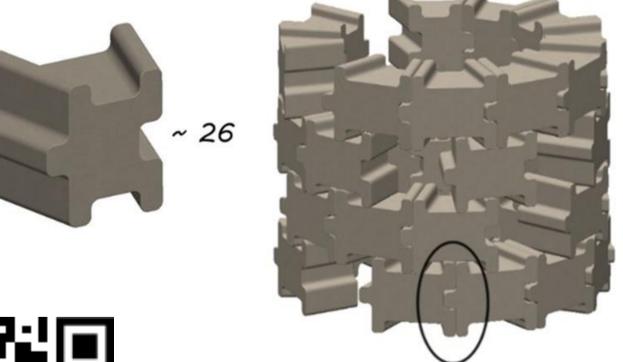

#### **OBISEA AI e-Infrastructure**

- API for machine-to-machine interactions:
  - Pictures (source / processed)
  - Al predictions
- Queries available for species / picture
- Standard technologies:
  - SensorThings API / NGINX
- Datasets periodically exported to Zenodo

```
"resultTime": "2024-06-05T10:28:01Z",
"result": [
    "confidence":
    "bounding box xyxy":
"parameters": {
  "processedImage": "https://files.obsea.es/ai-data/...",
  "sourceImage": "https://files.obsea.es/pictures/..."
             Dentex dentex 0.64
```