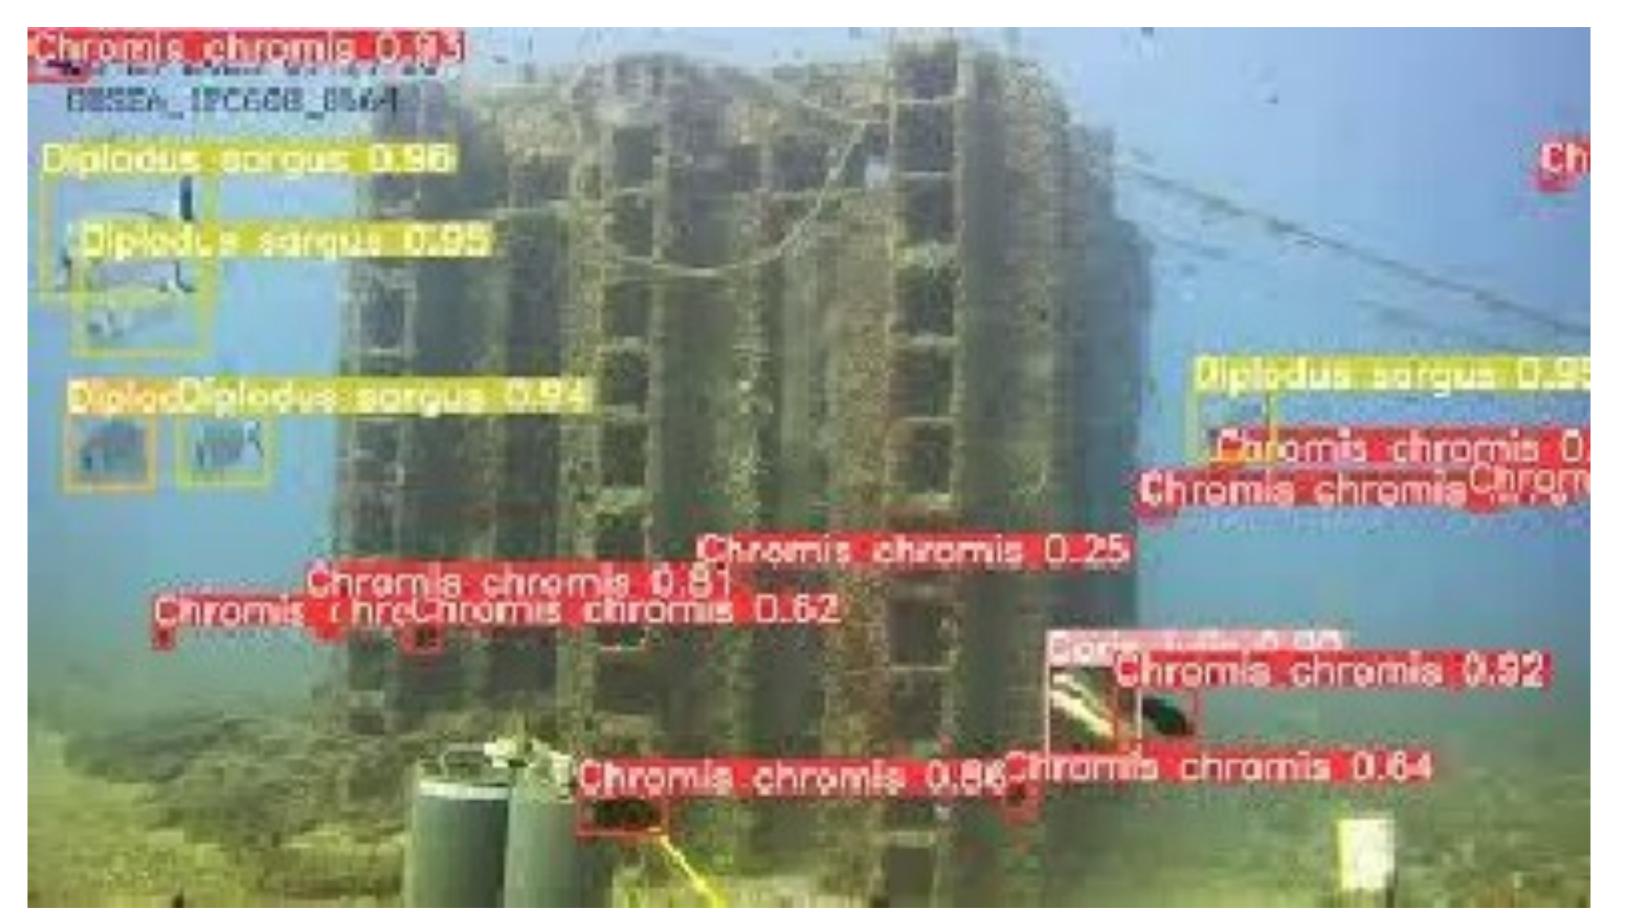

# Al-based Ecological Monitoring

#### Underwater pictures

Store predictions

Abundance time-series

detections

### Some Results

Dataset with 400 pics