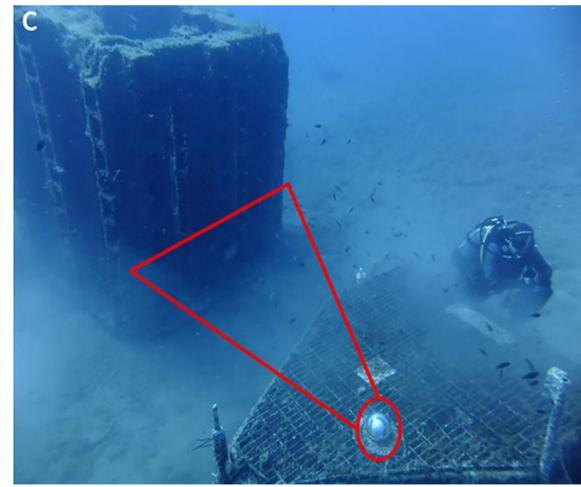

# **OBSEA Seafloor Observatory**

- Underwater cabled observatory
- Located at NW Mediterranean Sea
- Shallow waters (20 m depth)
- Multiparametric Observatory

# **Ecosystem Monitoring**

- Multiple cameras deployed
- Image archive since 2011
- Fish abundance & behaviour studies
- Image analysis time-consuming!