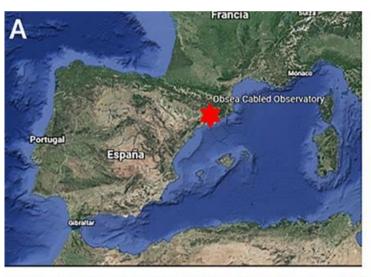

# **OBSEA Seafloor Observatory**

- Underwater cabled observatory
- Located at NW Mediterranean Sea
- Shallow waters (20 m depth)
- Multiparametric Observatory