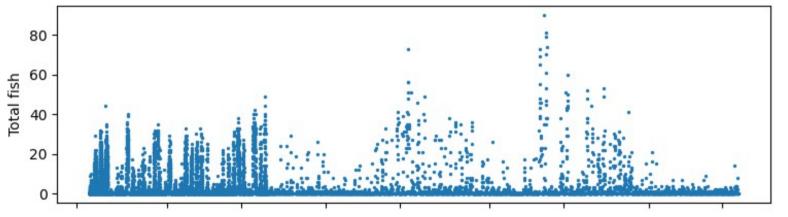

# **Dolphin Carcass Experiments**

#### Carcass of a stranded dolphin

- Deployed in a known environment (OBSEA)
- Scientific objectives:
  - Ecological changes by mammal carcass fall
  - Determine species with scavenging behaviour
- Experiments monitored with Al
  - March-July 2023 May-July 2024

Get the data!

- Aetomylaeus bovinus
- Chromis chromis
- Coris julis
- Dentex dentex
- Diplodus cervinus
- Diplodus puntazzo
- Diplodus sargus
- Diplodus vulgaris
- Epinephelus costae
- Epinephelus marginatus
- Mullus surmuletus
- Muraena helena
- Oblada melanurus
- Parablennius gattorugine
- Sarpa salpa
- Seriola dumerili
- Serranus cabrilla
- Sparus aurata
- Symphodus mediterraneus