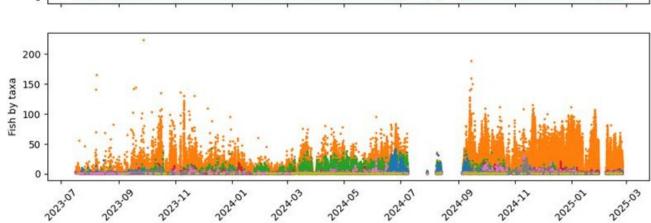

# **Biodiversity Time Series: Slagreef**

## Slagreef Project

- Project to produce 3D printed artificial reefs
- Reuse waste from the steel industry (slag)
- Ecosystem and shoreline protection

Al-monitoring to assess its ecological impact

Get the data!

- Aetomylaeus bovinus
- Chromis chromis
- Coris julis
- Dentex dentex
- Diplodus cervinus
- Diplodus puntazzo
- Diplodus sargus
- Diplodus vulgaris
- Epinephelus costae
- Epinephelus marginatus
- Mullus surmuletus
- Muraena helena
- Oblada melanurus
- Parablennius gattorugine
- Sarpa salpa
- Seriola dumerili
- Serranus cabrilla
- Sparus aurata
- Symphodus mediterraneus