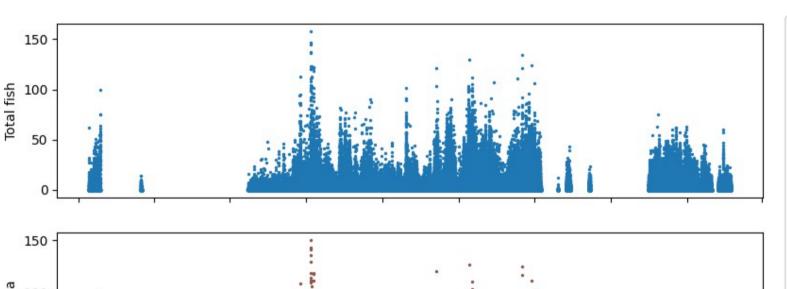

# **Biodiversity Time Series**

## **Ecological Monitoring at OBSEA**

- Long-term ecological monitoring
- Imagery data archive since 2009:
  - Low quality pictures from 2009 to 2023
  - HD cameras from 2023 to now
- Analysis of HD cameras 2023-2025
- more data coming soon...