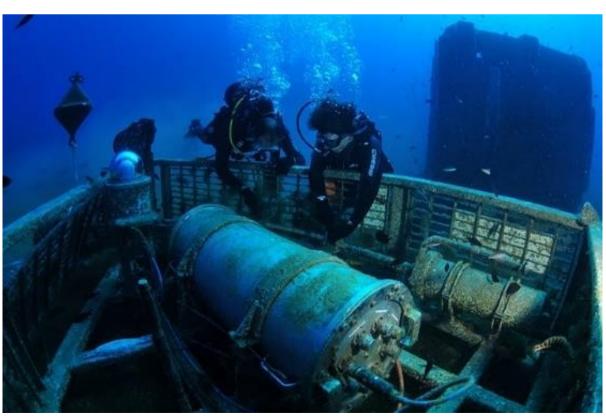

# **OBSEA Seafloor Observatory**

- Underwater cabled observatory
- Located at NW Mediterranean Sea
- Shallow waters (20 m depth)
- Multiparametric Observatory

# **Ecosystem Monitoring**

- Multiple cameras deployed
- Image archive since 2011
- Fish abundance & behaviour studies
- Image analysis time-consuming!