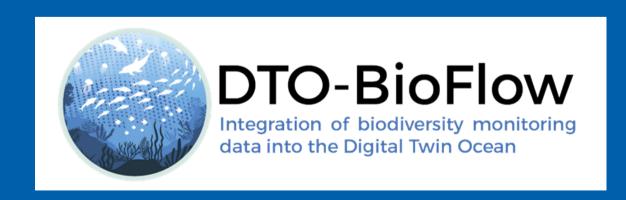

# **OBSEA Seafloor Observatory**

- Underwater cabled observatory
- Located at NW Mediterranean Sea
- Shallow waters (20 m depth)
- Multiparametric Observatory