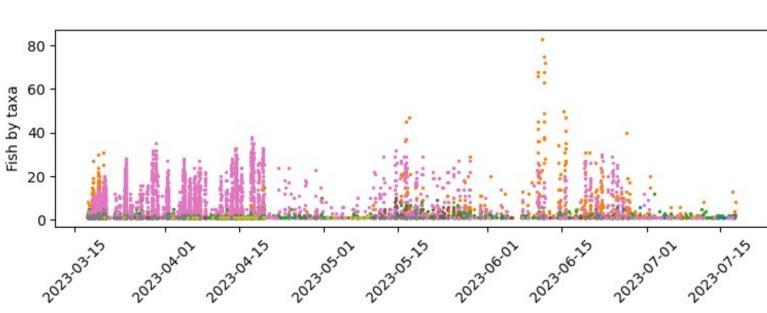

# **Dolphin Carcass Experiments**

#### Carcass of a stranded dolphin

- Deployed in a known environment (OBSEA)
- Scientific objectives:
  - Ecological changes by mammal carcass fall
  - Determine species with scavenging behaviour
- Experiments monitored with Al
  - March-July 2023 May-July 2024