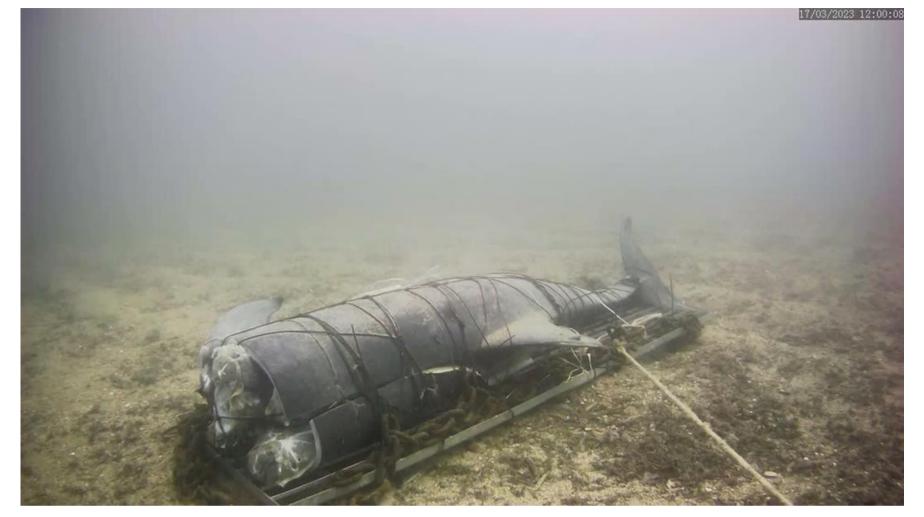

# **Dolphin Carcass Experiments**

#### Carcass of a stranded dolphin

- Deployed in a known environment (OBSEA)
- Scientific objectives:
  - Ecological changes by mammal carcass fall
  - Determine species with scavenging behaviour
- Experiments monitored with Al
  - March-July 2023 May-July 2024