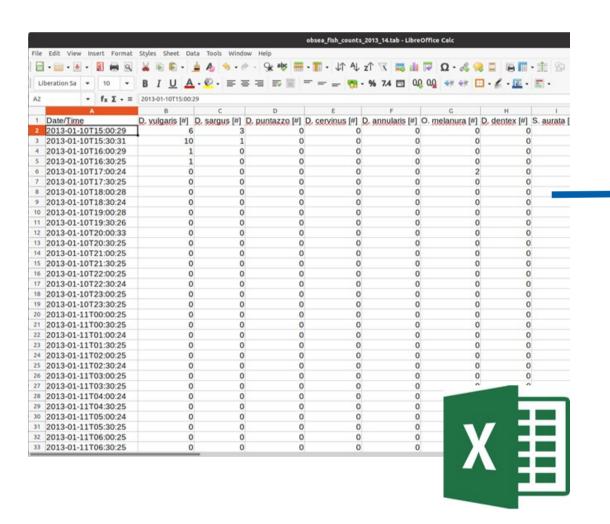

# IOBED - Integrating OBSEA's Biodiversity data into EMODnet Biology

Second DTO-BioFlow Data Grats Holders Workshop

**Enoc Martínez Oriol Prat** *UPC* 





3rd June, Paris

# **OBSEA Seafloor Observatory**





- Underwater cabled observatory
- Located at NW Mediterranean Sea
- Shallow waters (20 m depth)
- Multiparametric Observatory









# **Ecosystem Monitoring**





- Multiple cameras deployed
- Image archive since 2011
- Fish abundance & behaviour studies
- Image analysis time-consuming!























# Traditional Ecological Monitoring





#### Underwater pictures





2013-01 2013-04 2013-07 2013-10 2014-01 2014-04 2014-07 2014-10 2013-01 2013-01 2013-01 2013-01 2013-01 2013-01 2013-01 2013-01 2013-01 2013-01 2013-01 2013-01 2013-01 2013-01 2013-01 2013-01 2013-01 2013-01 2013-01 2013-01 2013-01 2013-01 2013-01 2013-01 2013-01 2013-01 2013-01 2013-01 2013-01 2013-01 2013-01 2013-01 2013-01 2013-01 2013-01 2013-01 2013-01 2013-01 2013-01 2013-01 2013-01 2013-01 2013-01 2013-01 2013-01 2013-01 2013-01 2013-01 2013-01 2013-01 2013-01 2013-01 2013-01 2013-01 2013-01 2013-01 2013-01 2013-01 2013-01 2013-01 2013-01 2013-01 2013-01 2013-01 2013-01 2013-01 2013-01 2013-01 2013-01 2013-01 2013-01 2013-01 2013-01 2013-01 2013-01 2013-01 2013-01 2013-01 2013-01 2013-01 2013-01 2013-01 2013-01 2013-01 2013-01 2013-01 2013-01 2013-01 2013-01 2013-01 2013-01 2013-0