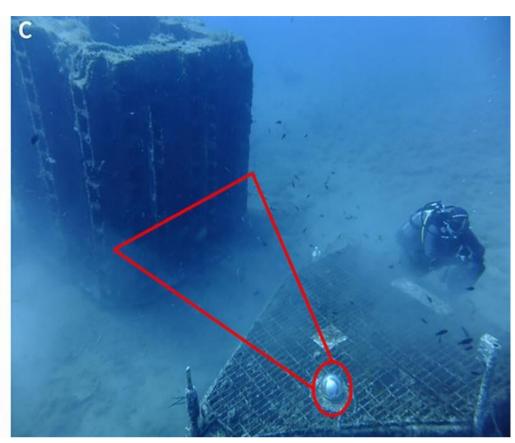

# **OBSEA Seafloor Observatory**

- Underwater cabled observatory
- Located at NW Mediterranean Sea
- Shallow waters (20 m depth)
- Multiparametric Observatory

# **Ecosystem Monitoring**

- Multiple cameras deployed
- Image archive since 2011
- Fish abundance & behaviour studies
- Image analysis time-consuming!