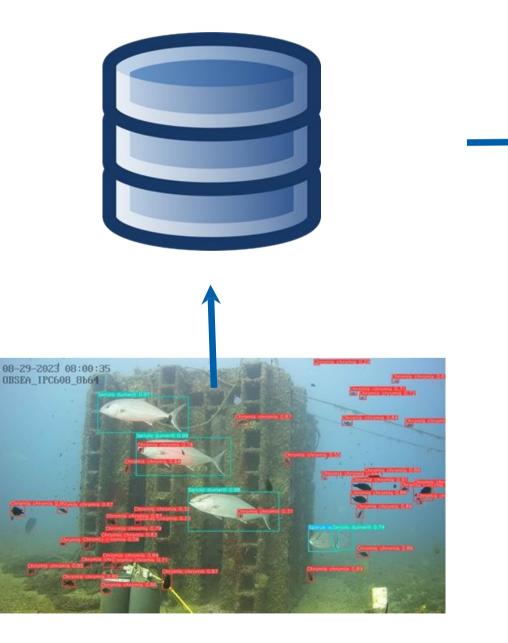

#### **OBISEA AI e-Infrastructure**

- API for machine-to-machine interactions:
  - Pictures (source / processed)
  - Al predictions
- Queries available for species / picture
- Standard technologies:
  - SensorThings API / NGINX
- Datasets periodically exported to Zenodo

```
"resultTime": "2024-06-05T10:28:01Z",
"result": [
    "confidence":
    "bounding box xyxy":
"parameters": {
  "processedImage": "https://files.obsea.es/ai-data/...",
  "sourceImage": "https://files.obsea.es/pictures/..."
             Dentex dentex 0.64
```