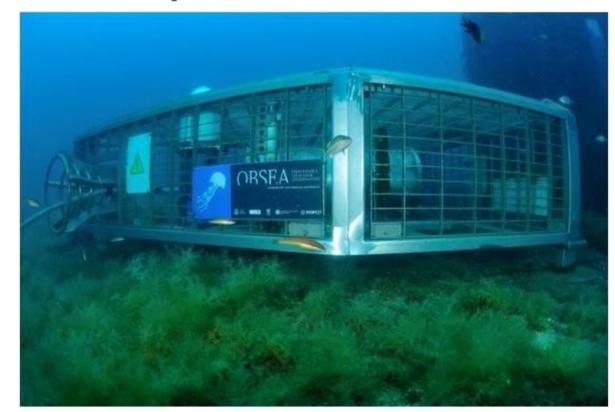

#### Carcass of a stranded dolphin

- Deployed in a known environment (OBSEA)
- Scientific objectives:
  - Ecological changes by mammal carcass fall
  - Determine species with scavenging behaviour
- Experiments monitored with Al
  - March-July 2023 May-July 2024