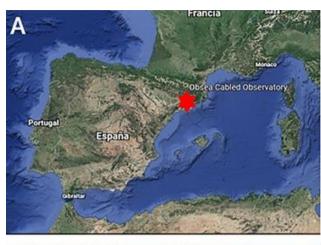

# **OBSEA Seafloor Observatory**

- Underwater cabled observatory
- Located at NW Mediterranean Sea
- Shallow waters (20 m depth)
- Multiparametric Observatory